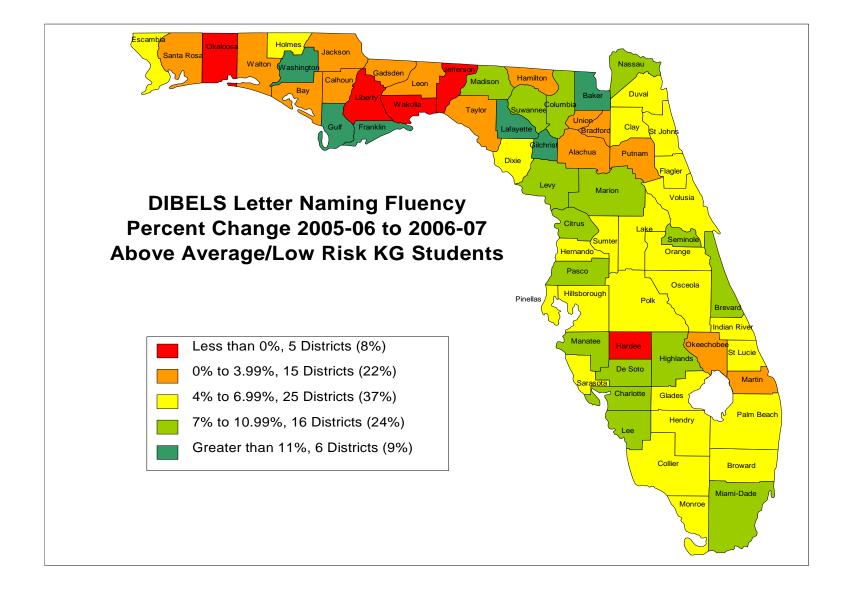

Attached to this memorandum is the Florida Commissioner of Education, John L. Winn's memorandum, "Results of 2006 Administration – Florida Kindergarten Readiness Screener (FLKRS)," and the FDOE FLKRS "State Report of District Results Fall 2006". Also attached are two DIBELS tables depicting the percent change from 2005-06 to 2006-07, by district, for Letter Naming Fluency and Initial Sound Fluency; two maps depicting the percent change from 2005-06 to 2006-07, by district, for Letter Naming Fluency and Initial Sound Fluency; two maps depicting the above

## Attachments

Florida Commissioner of Education, John L. Winn's memorandum, "Results of 2006 Administration – Florida Kindergarten Readiness Screener (FLKRS)"
DIBELS Letter Naming Fluency Percent Change 2005-06 to 2006-07 (Chart)
DIBELS Letter Naming Fluency Percent Change 2005-06 to 2006-07 (Map)
DIBELS Initial Sound Fluency Percent Change 2005-06 to 2006-07 (Map)
DIBELS Initial Sound Fluency Percent Change 2005-06 to 2006-07 (Map)
2006-07 DIBELS Letter Naming Fluency (Map)
2006-07 DIBELS Initial Sound Fluency (Map)
FLKRS State Report of District Results

Figure 6 DIBELS/Initial Sound Fluency: State

District School Superintendents December 8, 2006 Page Six

The attached charts and maps compare the 2005-06 and 2006-07 DIBELS results. On LNF, there were increases in the number of children entering kindergarten "ready to learn" in 92 percent of the districts (62/67 school districts). On ISF, there were also increases in 82 percent of the districts (55/67). Attachments 5 and 6 display districts whose kindergarten student scores on LNF and ISF are at or above the state averages for 2006-07.