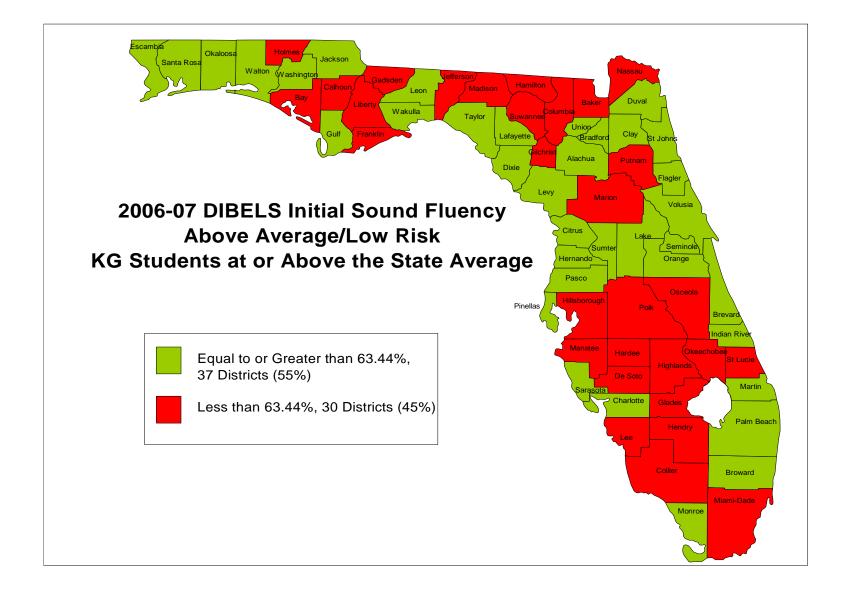

With regard to the two DIBELS measures, Letter Naming Fluency and Initial Sounds Fluency, results for students in Broward County compare favorably to the state distribution. Tables 2 and 3 and Figures 2 and 3 display the DIBELS results for Broward County and the State. As the DIBELS measures were included as part of the SRUSS administrations for the two previous years, three years of data are reported. As noted in Table 2, this year in the area of Letter Naming Fluency, 66% of Broward's students scored in the "Above Average" category compared to 56% of students across the state. Furthermore, only 11% of students in Broward were considered to be "High Risk" as assessed by the DIBELS Letter Naming Fluency measure, as compared to 16% of students statewide. As noted in Table 3, this year in the area of Initial Sounds Fluency, 45% of Broward students scored in the "Above Average" category across the state. When 2006-07 results are compared with data from the 2005-06 school year, increases are noted in the percent of students scoring in the "Above Average" category across the state; however, the proportion of Broward students who were "Above Average" in Initial Sound Fluency remain stable.

- 120 schools (76%) performed at or above the State average in terms of percentage of students scoring "Above Average" in Letter Naming Fluency.
- Of the 37 schools performing <u>below</u> the State average in Letter Naming Fluency, 34 (92%) schools receive Title I services.
- 74 schools (48%) performed at or above the State average in terms of percentage of students scoring "Above Average" in Initial Sounds Fluency.
- Of the 81 schools performing <u>below</u> the State average in Initial Sounds Fluency, 55 (68%) receive Title I services.