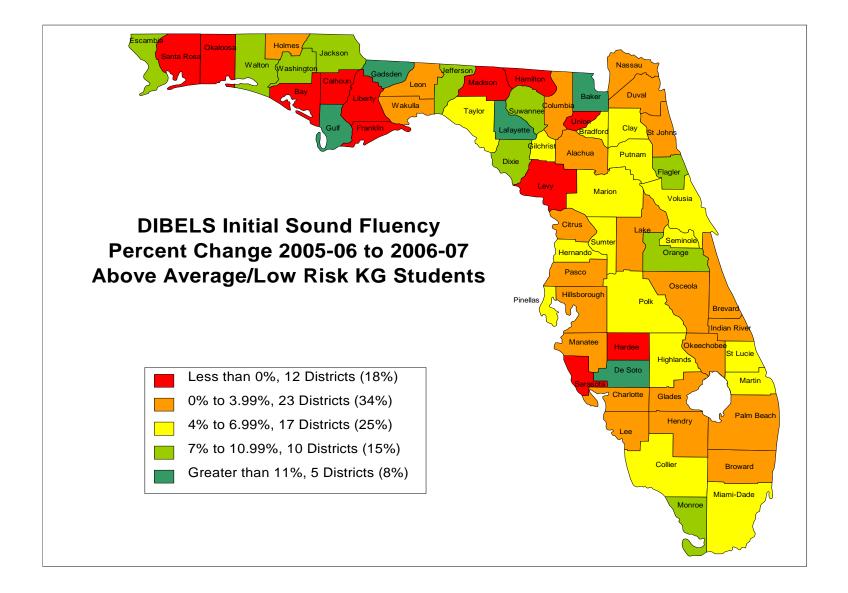

Attached to this memorandum is the Florida Commissioner of Education, John L. Winn's memorandum, "Results of 2006 Administration – Florida Kindergarten Readiness Screener (FLKRS)," and the FDOE FLKRS "State Report of District Results Fall 2006". Also attached are two DIBELS tables depicting the percent change from 2005-06 to 2006-07, by district, for Letter Naming Fluency and Initial Sound Fluency; two maps depicting the percent change from 2005-06 to 2006-07, by district, for Letter Naming Fluency and Initial Sound Fluency; two maps depicting the above

## Attachments

Florida Commissioner of Education, John L. Winn's memorandum, "Results of 2006 Administration – Florida Kindergarten Readiness Screener (FLKRS)"
DIBELS Letter Naming Fluency Percent Change 2005-06 to 2006-07 (Chart)
DIBELS Letter Naming Fluency Percent Change 2005-06 to 2006-07 (Map)
DIBELS Initial Sound Fluency Percent Change 2005-06 to 2006-07 (Map)
DIBELS Initial Sound Fluency Percent Change 2005-06 to 2006-07 (Map)
2006-07 DIBELS Letter Naming Fluency (Map)
2006-07 DIBELS Initial Sound Fluency (Map)
FLKRS State Report of District Results

Figure 6 DIBELS/Initial Sound Fluency: State

District School Superintendents December 8, 2006 Page Six

The attached charts and maps compare the 2005-06 and 2006-07 DIBELS results. On LNF, there were increases in the number of children entering kindergarten "ready to learn" in 92 percent of the districts (62/67 school districts). On ISF, there were also increases in 82 percent of the districts (55/67). Attachments 5 and 6 display districts whose kindergarten student scores on LNF and ISF are at or above the state averages for 2006-07.