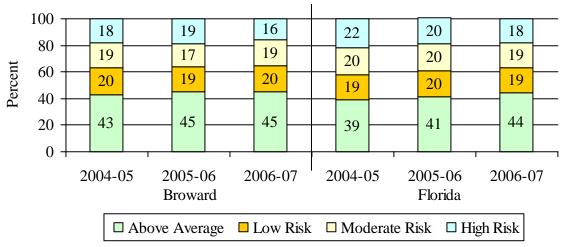

With regard to the two DIBELS measures, Letter Naming Fluency and Initial Sounds Fluency, results for students in Broward County compare favorably to the state distribution. Tables 2 and 3 and Figures 2 and 3 display the DIBELS results for Broward County and the State. As the DIBELS measures were included as part of the SRUSS administrations for the two previous years, three years of data are reported. As noted in Table 2, this year in the area of Letter Naming Fluency, 66% of Broward's students scored in the "Above Average" category compared to 56% of students across the state. Furthermore, only 11% of students in Broward were considered to be "High Risk" as assessed by the DIBELS Letter Naming Fluency measure, as compared to 16% of students statewide. As noted in Table 3, this year in the area of Initial Sounds Fluency, 45% of Broward students scored in the "Above Average" category across the state. When 2006-07 results are compared with data from the 2005-06 school year, increases are noted in the percent of students scoring in the "Above Average" category across the state; however, the proportion of Broward students who were "Above Average" in Initial Sound Fluency remain stable.

|                |                    |         |          | Fluency            |         |          |                    |        |          |
|----------------|--------------------|---------|----------|--------------------|---------|----------|--------------------|--------|----------|
|                |                    | 2004-05 |          |                    | 2005-06 |          | 2006-07            |        |          |
|                | Number<br>Reported | Status  | Percent* | Number<br>Reported | Status  | Percent* | Number<br>Reported | Status | Percent* |
| Broward 17,913 |                    | AA      | 43       |                    | AA      | 45       |                    | AA     | 45       |
|                | 17,913             | LR      | 20       | 17,287             | LR      | 19       | 16,542             | LR     | 20       |
|                |                    | MR      | 19       |                    | MR      | 17       |                    | MR     | 19       |
|                |                    | HR      | 18       |                    | HR      | 19       |                    | HR     | 16       |
|                |                    | AA      | 39       |                    | AA      | 41       |                    | AA     | 44       |
| Florida        | 174,913            | LR      | 19       | 172,901            | LR      | 20       | 176,957            | LR     | 19       |
| FIOIIda        | 174,915            | MR      | 20       | 172,901            | MR      | 20       |                    | MR     | 19       |
|                |                    | HR      | 22       |                    | HR      | 20       |                    | HR     | 18       |

\*Due to rounding procedures, sums of percentages may not equal 100%.

Figure 3. DIBELS Initial Sounds Fluency 2004-05 through 2006-07.

An analysis of the attached District Report of School Results reveals that out of 156 Broward schools reporting DIBELS results: