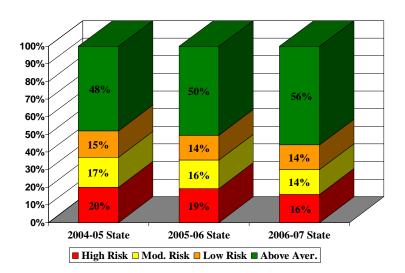

With regard to the two DIBELS measures, Letter Naming Fluency and Initial Sounds Fluency, results for students in Broward County compare favorably to the state distribution. Tables 2 and 3 and Figures 2 and 3 display the DIBELS results for Broward County and the State. As the DIBELS measures were included as part of the SRUSS administrations for the two previous years, three years of data are reported. As noted in Table 2, this year in the area of Letter Naming Fluency, 66% of Broward's students scored in the "Above Average" category compared to 56% of students across the state. Furthermore, only 11% of students in Broward were considered to be "High Risk" as assessed by the DIBELS Letter Naming Fluency measure, as compared to 16% of students statewide. As noted in Table 3, this year in the area of Initial Sounds Fluency, 45% of Broward students scored in the "Above Average" category across the state. When 2006-07 results are compared with data from the 2005-06 school year, increases are noted in the percent of students scoring in the "Above Average" category across the state; however, the proportion of Broward students who were "Above Average" in Initial Sound Fluency remain stable.

## Table 2.

|                | _                  |         |          | Fluency            |         |          |                    |        |          |
|----------------|--------------------|---------|----------|--------------------|---------|----------|--------------------|--------|----------|
|                |                    | 2004-05 |          |                    | 2005-06 |          | 2006-07            |        |          |
|                | Number<br>Reported | Status  | Percent* | Number<br>Reported | Status  | Percent* | Number<br>Reported | Status | Percent* |
| Broward 17,875 |                    | AA      | 60       |                    | AA      | 61       |                    | AA     | 66       |
|                | 17,875             | LR      | 14       | 17,757             | LR      | 13       | 17,168             | LR     | 12       |
|                |                    | MR      | 13       |                    | MR      | 13       |                    | MR     | 10       |
|                |                    | HR      | 13       |                    | HR      | 14       |                    | HR     | 11       |
|                |                    | AA      | 48       |                    | AA      | 50       |                    | AA     | 56       |
| Florida        | 175,023            | LR      | 15       | 178,953            | LR      | 14       | 182,278            | LR     | 14       |
| FIOIIda        | 175,025            | MR      | 17       | 170,955            | MR      | 16       | 102,270            | MR     | 14       |
|                |                    | HR      | 20       |                    | HR      | 19       |                    | HR     | 16       |

DIBELS Letter Naming Fluency Results 2004-05 through 2006-07.

\*Due to rounding procedures, sums of percentages may not equal 100%.

Figure 2. DIBELS Letter Naming Fluency 2004-05 through 2006-07.

| Table 3.                                            |              |
|-----------------------------------------------------|--------------|
| DIBELS Initial Sounds Fluency Results 2004-05 throu | ıgh 2006-07. |