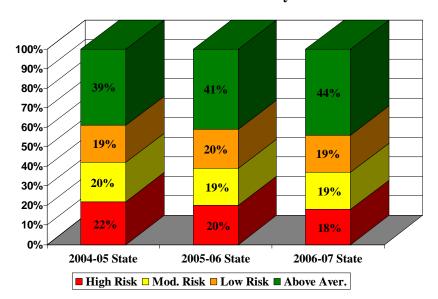

With regard to the two DIBELS measures, Letter Naming Fluency and Initial Sounds Fluency, results for students in Broward County compare favorably to the state distribution. Tables 2 and 3 and Figures 2 and 3 display the DIBELS results for Broward County and the State. As the DIBELS measures were included as part of the SRUSS administrations for the two previous years, three years of data are reported. As noted in Table 2, this year in the area of Letter Naming Fluency, 66% of Broward's students scored in the "Above Average" category compared to 56% of students across the state. Furthermore, only 11% of students in Broward were considered to be "High Risk" as assessed by the DIBELS Letter Naming Fluency measure, as compared to 16% of students statewide. As noted in Table 3, this year in the area of Initial Sounds Fluency, 45% of Broward students scored in the "Above Average" category across the state. When 2006-07 results are compared with data from the 2005-06 school year, increases are noted in the percent of students scoring in the "Above Average" category across the state; however, the proportion of Broward students who were "Above Average" in Initial Sound Fluency remain stable.

|                |                    |         |          | Fluency            |         |          |                    |        |          |
|----------------|--------------------|---------|----------|--------------------|---------|----------|--------------------|--------|----------|
|                |                    | 2004-05 |          |                    | 2005-06 |          | 2006-07            |        |          |
|                | Number<br>Reported | Status  | Percent* | Number<br>Reported | Status  | Percent* | Number<br>Reported | Status | Percent* |
| Broward 17,913 |                    | AA      | 43       |                    | AA      | 45       |                    | AA     | 45       |
|                | 17,913             | LR      | 20       | 17,287             | LR      | 19       | 16,542             | LR     | 20       |
|                |                    | MR      | 19       |                    | MR      | 17       |                    | MR     | 19       |
|                |                    | HR      | 18       |                    | HR      | 19       |                    | HR     | 16       |
|                |                    | AA      | 39       |                    | AA      | 41       |                    | AA     | 44       |
| Florida        | 174,913            | LR      | 19       | 172,901            | LR      | 20       | 176,957            | LR     | 19       |
| FIOIIda        | 174,915            | MR      | 20       | 172,901            | MR      | 20       |                    | MR     | 19       |
|                |                    | HR      | 22       |                    | HR      | 20       |                    | HR     | 18       |

\*Due to rounding procedures, sums of percentages may not equal 100%.

Figure 3. DIBELS Initial Sounds Fluency 2004-05 through 2006-07.

An analysis of the attached District Report of School Results reveals that out of 156 Broward schools reporting DIBELS results: