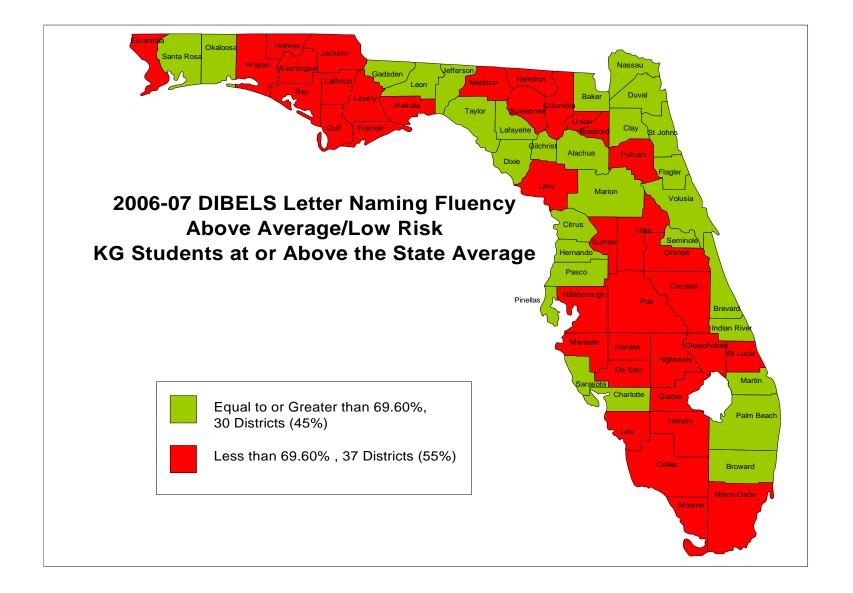

With regard to the two DIBELS measures, Letter Naming Fluency and Initial Sounds Fluency, results for students in Broward County compare favorably to the state distribution. Tables 2 and 3 and Figures 2 and 3 display the DIBELS results for Broward County and the State. As the DIBELS measures were included as part of the SRUSS administrations for the two previous years, three years of data are reported. As noted in Table 2, this year in the area of Letter Naming Fluency, 66% of Broward's students scored in the "Above Average" category compared to 56% of students across the state. Furthermore, only 11% of students in Broward were considered to be "High Risk" as assessed by the DIBELS Letter Naming Fluency measure, as compared to 16% of students statewide. As noted in Table 3, this year in the area of Initial Sounds Fluency, 45% of Broward students scored in the "Above Average" category across the state. When 2006-07 results are compared with data from the 2005-06 school year, increases are noted in the percent of students scoring in the "Above Average" category across the state; however, the proportion of Broward students who were "Above Average" in Initial Sound Fluency remain stable.

- 120 schools (76%) performed at or above the State average in terms of percentage of students scoring "Above Average" in Letter Naming Fluency.
- Of the 37 schools performing <u>below</u> the State average in Letter Naming Fluency, 34 (92%) schools receive Title I services.
- 74 schools (48%) performed at or above the State average in terms of percentage of students scoring "Above Average" in Initial Sounds Fluency.
- Of the 81 schools performing <u>below</u> the State average in Initial Sounds Fluency, 55 (68%) receive Title I services.