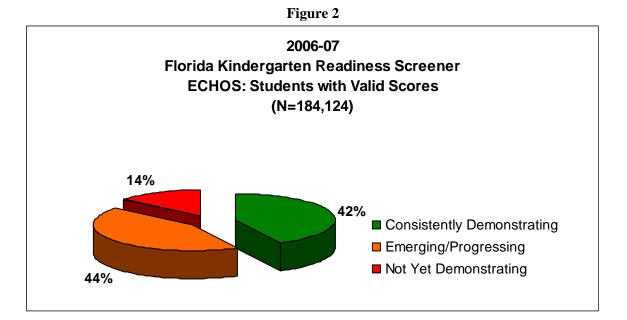

## 2006-07 ECHOS RESULTS

For the kindergarten children with valid results on the ECHOS (184,124), teacher ratings indicated the following:

- □ 42 percent were considered "Consistently Demonstrating."
- □ 44 percent were considered to be "Emerging/Progressing."
- □ 14 percent were considered "Not Yet Demonstrating."

These findings are important for establishing baseline information about students upon their entry into kindergarten. Figures 1 and 2 provide these results

| Figure 1                     |          |        |  |  |  |  |
|------------------------------|----------|--------|--|--|--|--|
| Summary of ECHC              | S Status |        |  |  |  |  |
|                              | 2006     | -07*   |  |  |  |  |
| Total Scored                 | 184,124  |        |  |  |  |  |
| Consistently Demonstrating   | 78,006   | 42.37% |  |  |  |  |
| Emerging/Progressing         | 80,234   | 43.58% |  |  |  |  |
| Not Yet Demonstrating        | 25,884   | 14.06% |  |  |  |  |
| *Rounding not equal to 1000/ |          |        |  |  |  |  |