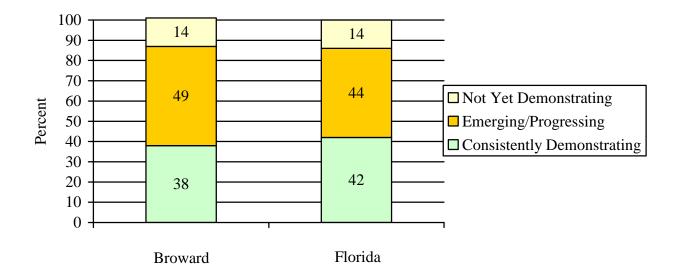

The FDOE memorandum titled "Results of 2006 Administration – Florida Kindergarten Readiness Screener (FLKRS)" and the State Report of District Results are attached. Broward results are found on page 2 of the report and compare favorably to the State distribution. Table 1 and Figure 1 below summarize ECHOS results for the District and State. The table shows that 38 percent of Broward students entering kindergarten in the fall of 2006 were considered "Consistently Demonstrating" at that time, while 42 percent of students entering kindergarten across the State were considered "Consistently Demonstrating." Only one year of ECHOS data is reported as this is the first year of administration.

| ECHOS Results 2006-07. |         |                 |               |                       |               |  |  |  |
|------------------------|---------|-----------------|---------------|-----------------------|---------------|--|--|--|
|                        |         | Number Reported | Consistently  | Emerging/Progressing  | Not Yet       |  |  |  |
|                        |         | Number Reported | Demonstrating | Emerging/1 rogressing | Demonstrating |  |  |  |
| Broward                | 2006-07 | 17,535          | 38%           | 49%                   | 14%           |  |  |  |
| Florida                | 2006-07 | 184,124         | 42%           | 44%                   | 14%           |  |  |  |
| th D                   | 11 1    | C .             | . 1.10        | 0.001                 |               |  |  |  |

\*Due to rounding procedures, sums of percentages may not equal 100%.

2006-07 FLKRS Results January 8, 2007 Page 3 of 6

Figure 1. ECHOS Results 2006-07.

Also attached is the District Report of School Results. Analysis of this report reveals: