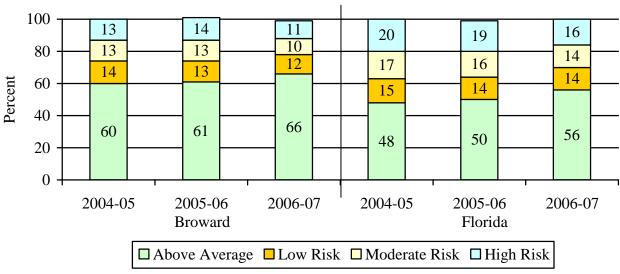

With regard to the two DIBELS measures, Letter Naming Fluency and Initial Sounds Fluency, results for students in Broward County compare favorably to the state distribution. Tables 2 and 3 and Figures 2 and 3 display the DIBELS results for Broward County and the State. As the DIBELS measures were included as part of the SRUSS administrations for the two previous years, three years of data are reported. As noted in Table 2, this year in the area of Letter Naming Fluency, 66% of Broward's students scored in the "Above Average" category compared to 56% of students across the state. Furthermore, only 11% of students in Broward were considered to be "High Risk" as assessed by the DIBELS Letter Naming Fluency measure, as compared to 16% of students statewide. As noted in Table 3, this year in the area of Initial Sounds Fluency, 45% of Broward students scored in the "Above Average" category across the state. When 2006-07 results are compared with data from the 2005-06 school year, increases are noted in the percent of students scoring in the "Above Average" category across the state; however, the proportion of Broward students who were "Above Average" in Initial Sound Fluency remain stable.

## Table 2.

|                | _                  |         |          | Fluency            |         |          |                    |        |          |
|----------------|--------------------|---------|----------|--------------------|---------|----------|--------------------|--------|----------|
|                |                    | 2004-05 |          |                    | 2005-06 |          | 2006-07            |        |          |
|                | Number<br>Reported | Status  | Percent* | Number<br>Reported | Status  | Percent* | Number<br>Reported | Status | Percent* |
| Broward 17,875 |                    | AA      | 60       |                    | AA      | 61       |                    | AA     | 66       |
|                | 17,875             | LR      | 14       | 17,757             | LR      | 13       | 17,168             | LR     | 12       |
|                |                    | MR      | 13       |                    | MR      | 13       |                    | MR     | 10       |
|                |                    | HR      | 13       |                    | HR      | 14       |                    | HR     | 11       |
|                |                    | AA      | 48       |                    | AA      | 50       |                    | AA     | 56       |
| Florida        | 175,023            | LR      | 15       | 178,953            | LR      | 14       | 182,278            | LR     | 14       |
| FIOIIda        | 175,025            | MR      | 17       | 170,955            | MR      | 16       | 102,270            | MR     | 14       |
|                |                    | HR      | 20       |                    | HR      | 19       |                    | HR     | 16       |

DIBELS Letter Naming Fluency Results 2004-05 through 2006-07.

\*Due to rounding procedures, sums of percentages may not equal 100%.

Figure 2. DIBELS Letter Naming Fluency 2004-05 through 2006-07.

| Table 3.                                            |              |
|-----------------------------------------------------|--------------|
| DIBELS Initial Sounds Fluency Results 2004-05 throu | ıgh 2006-07. |