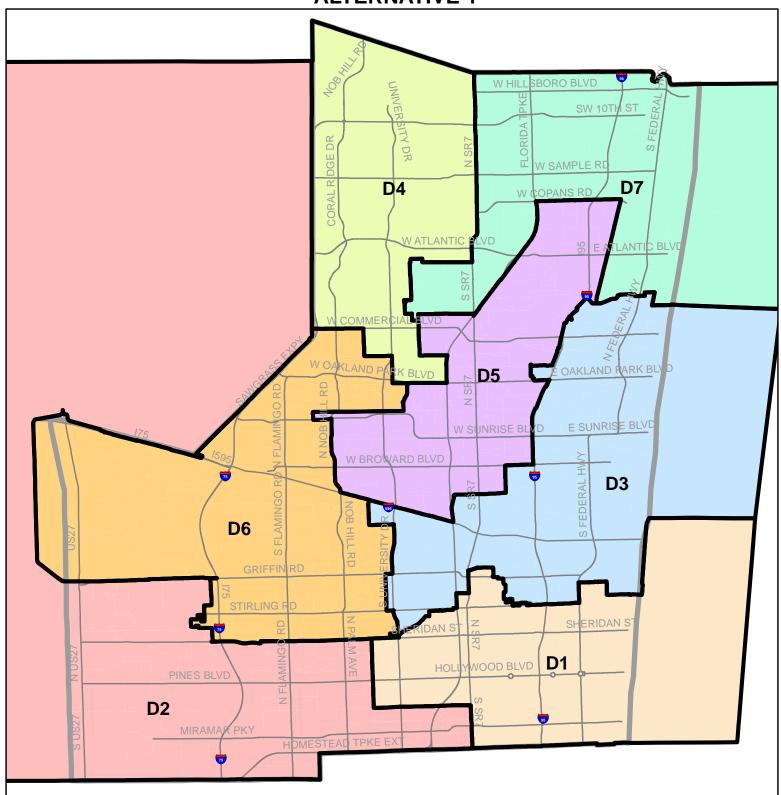

# 2013 BROWARD COUNTY PUBLIC SCHOOLS SCHOOL BOARD MEMBER DISTRICTING ALTERNATIVE 1 WITH MUNICIPALITIES

6.4

Data sources: 2010 U.S. Census, Broward County GIS Division

Date: 4/9/2012

Created by: City of North Lauderdale Commissioner Jerry Graziose and Andrew Disbury

#### **Single Board Member Districts**

D1- Ann Murray
D2- Patricia Good
D6- Laurie Rich Levinson

D3- Maureen S. Dinnen D7- Nora Rupert

D4- Donna P. Korn