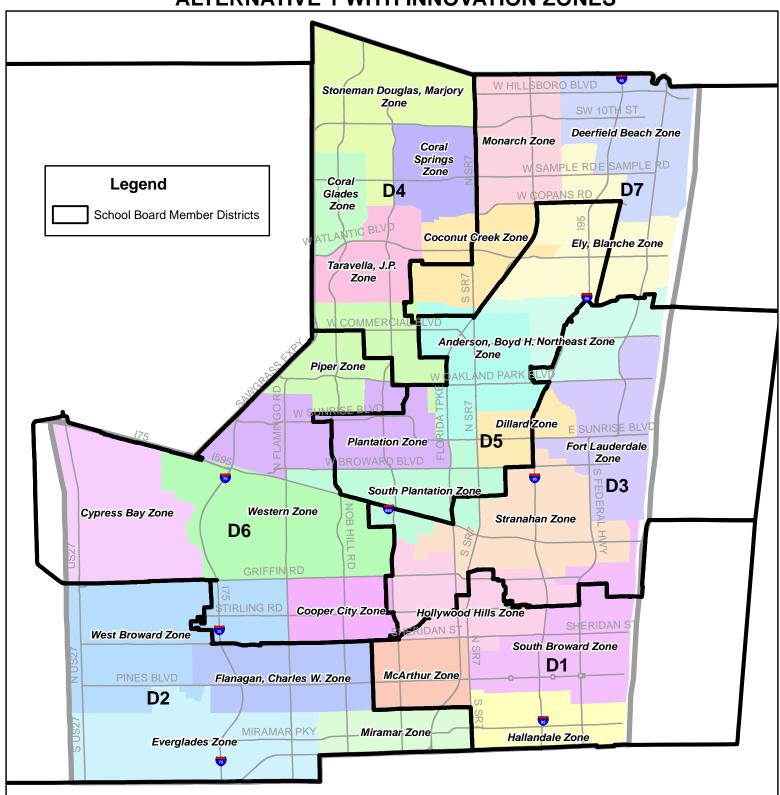

# 2013 BROWARD COUNTY PUBLIC SCHOOLS SCHOOL BOARD MEMBER DISTRICTING ALTERNATIVE 1 WITH INNOVATION ZONES

6.4

Boundaries Department, Broward County GIS Division

#### Single Board Member Districts

D1- Ann Murray D5- Benjamin J. Williams D2- Patricia Good D6- Laurie Rich Levinson

D3- Maureen S. Dinnen D7- Nora Rupert

D4- Donna P. Korn

Created by: City of North Lauderdale Commissioner
Jerry Graziose and Andrew Disbury
Date: 4/9/2012

At Large