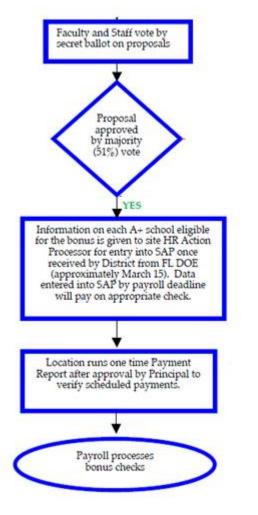

Please read the entire email! ③

Happy Friday!

Congratulations - we are an A school!

In recognition of our hard work and dedication, the Florida Legislature created the School Recognition Fund to provide a financial performance incentive. (I have attached several documents regarding the A+ Program.)

Our SAC approved the following ballot at the November meeting:

Atlantic Technical College and Technical High School A+ Recognition Funds Ballot 2018-2019 Please vote for 1 proposal ONLY. Ballots with MULTIPLE selections will be void

#### Faculty and staff must vote by secret ballot and the measure must be approved by a majority (51%) vote.

#### The voting is scheduled as follows:

Where:ATC Main Campus, Courtyard outside of Café AtlanticWhen:Thursday, December 6, 2018Times:10:45 AM - 11:15 AM<br/>2:00 PM - 2:30 PM

Where:ATC, Ashe Campus– Learning Commons (See Cristina Urena)When:Thursday, December 6, 2018Times:10:00 AM – 12:00 PM