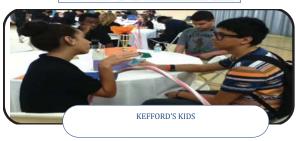

One on One Mentoring Makes a difference to student performance

Kelford's Kids is a peer-to-peer mentoring program designed for our student leaders to mentor our lowest quartile. The UTAP, SGA, and Peer Counseling students are assigned a 9th or 10th grade student struggling with their classes or having a difficult time making the transition to high school. They meer every other week for about 20 nimutes thring one of their elective classes to discuss topics such as class classes of the school of the of the schoo