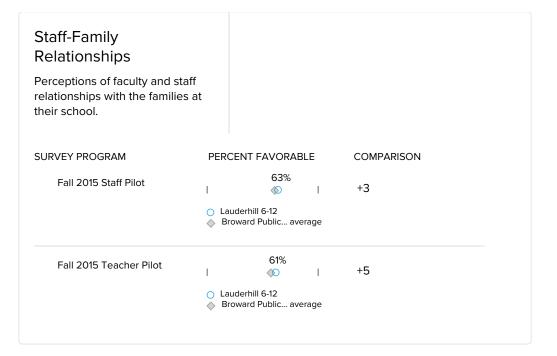

| 94%                                                                  | +23        |
|                                                                         | <ul><li>○ Lauderhill 6-12</li><li>◇ Broward Public average</li></ul> |            |
| Fall 2015 Teacher Pilot                                                 | 74%<br>                                                              | +16        |
|                                                                         | <ul><li>Lauderhill 6-12</li><li>Broward Public average</li></ul>     |            |
|                                                                         |                                                                      |            |

(/broward/understand/76013/sui







## 

# Testing Perceptions of the impact of testing on teaching and student learning. SURVEY PROGRAM PERCENT FAVORABLE COMPARISON Fall 2015 Teacher Pilot 28% □ □ □ +13 □ Lauderhill 6-12 ➡ Broward Public... average