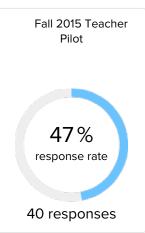

Results (https://secure.panoramaed.com/understand)

RR

# 



### Response Rates Showing results from 58 responses





# **Survey Topics**

# 

#### **Professional Learning**

Perceptions of the amount and quality of professional growth and learning opportunities available to faculty and staff.

| SURVEY PROGRAM          | PERCENT FAVORABLE                                                    | COMPARISON |
|-------------------------|----------------------------------------------------------------------|------------|
| Fall 2015 Staff Pilot   | 82%<br>                                                              | +19        |
|                         | <ul><li>Lauderhill 6-12</li><li>Broward Public average</li></ul>     |            |
| Fall 2015 Teacher Pilot | 75%<br>  • • • I                                                     | +19        |
|                         | <ul><li>○ Lauderhill 6-12</li><l