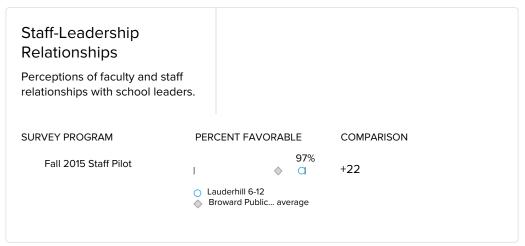

| School Climate  Perceptions of the overall social and learning climate of the |                                                                      |                                         |            |  |
|-------------------------------------------------------------------------------|----------------------------------------------------------------------|-----------------------------------------|------------|--|
| school.  SURVEY PROGRAM                                                       | PER                                                                  | CENT FAVORABLE                          | COMPARISON |  |
| Fall 2015 Staff Pilot                                                         | 1                                                                    | 72%<br>••• I                            | +9         |  |
|                                                                               | <ul><li>○ Lauderhill 6-12</li><li>◇ Broward Public average</li></ul> |                                         |            |  |
| Fall 2015 Teacher Pilot                                                       |                                                                      | 64%                                     | +8         |  |
|                                                                               | _                                                                    | auderhill 6-12<br>roward Public average |            |  |

#### RECENT SURVEY REPORTS

Fall 2015 Staff Pilot (/broward/understand/76013/sur

Fall 2015 Teacher Pilot (/broward/understand/76013/sur

Fall 2015 Student Pilot

| School Leadership Perceptions of the school leadership's effectiveness. |                                                                      |            |
|-------------------------------------------------------------------------|----------------------------------------------------------------------|------------|
| SURVEY PROGRAM                                                          | PERCENT FAVORABLE                                                    | COMPARISON |
| Fall 2015 Staff Pilot                                                   | 94%                                                                  | +23        |
|                                                                         | <ul><li>○ Lauderhill 6-12</li><li>◇ Broward Public average</li></ul> |            |
| Fall 2015 Teacher Pilot                                                 | 74%<br>                                                              | +16        |
|                                                                         | <ul><li>Lauderhill 6-12</li><li>Broward Public average</li></ul>     |            |
|                                                                         |                                                                      |            |