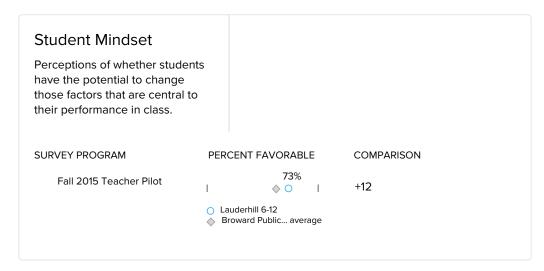

# Testing Perceptions of the impact of testing on teaching and student learning. SURVEY PROGRAM PERCENT FAVORABLE COMPARISON Fall 2015 Teacher Pilot 28% □ □ □ +13 □ Lauderhill 6-12 ➡ Broward Public... average