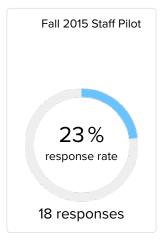

Results (https://secure.panoramaed.com/understand)

RR

# 



### Response Rates Showing results from 58 responses





# **Survey Topics**

# 

#### **Professional Learning**

Perceptions of the amount and quality of professional growth and learning opportunities available to faculty and staff.

| SURVEY PROGRAM          | PERCENT FAVORABLE                                                    | COMPARISON |
|-------------------------|----------------------------------------------------------------------|------------|
| Fall 2015 Staff Pilot   | 82%<br>                                                              | +19        |
|                         | <ul><li>Lauderhill 6-12</li><li>Broward Public average</li></ul>     |            |
| Fall 2015 Teacher Pilot | 75%<br>  • • • I                                                     | +19        |
|                         | <ul><li>○ Lauderhill 6-12</li>