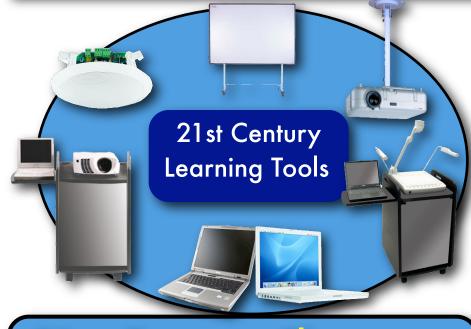

#### Learning Tools Provided for New Classrooms

- Mounted LCD Projector
- 80X60 pull down screen
- Lockable media cabinet
- Speaker system
- DVD,VCR combo player
- Wall mounted control panel for audio-visuals
- Data/power ports for laptop carts or desktop computer centers
- Laser printer
- Wireless computers in carts (1:6 student ratio)

#### Recommended Learning Tools to Support Curriculum

- Interactive whiteboard
- Document camera
- Student response system
- Interactive tablets
- Video camera
- Digital camera
- MP3 player
- Sound enhancement for teachers
- Student Headphone
- Adaptive Technologies
- Subject-specific peripherals