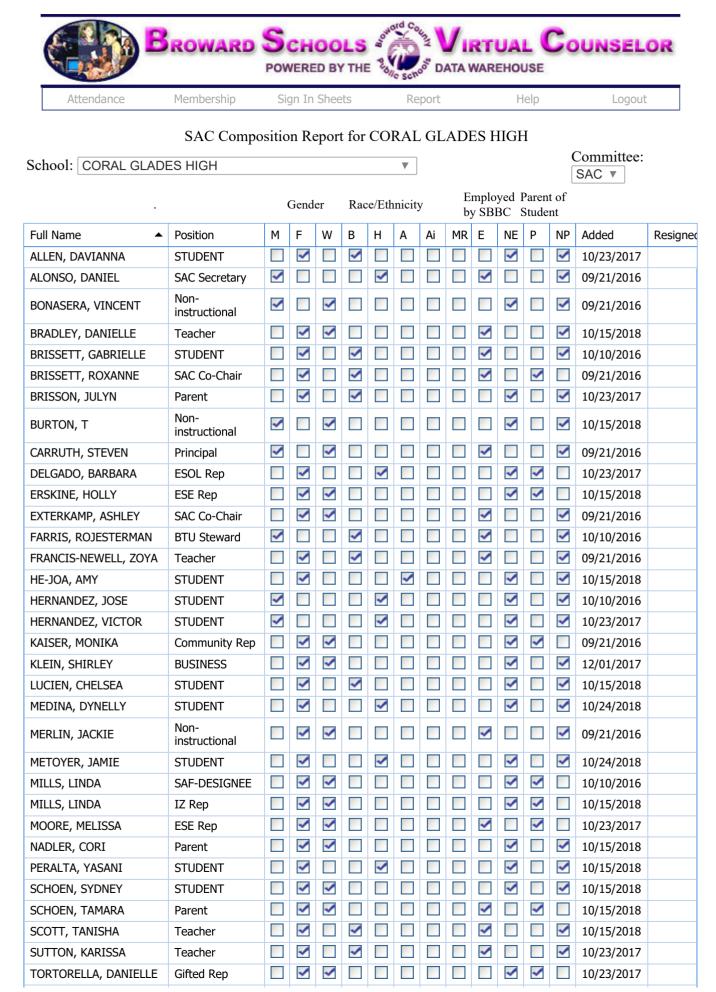

| 11/13/2018 | /13/2018                                                                                                |         |   | Committee Membership |       |      |    |    |     |      |     |    |    |    |            |  |
|------------|---------------------------------------------------------------------------------------------------------|---------|---|----------------------|-------|------|----|----|-----|------|-----|----|----|----|------------|--|
| TR         | RAN, NHI                                                                                                | STUDENT |   | ~                    |       |      |    | ~  |     |      |     | ~  |    | ~  | 10/23/2017 |  |
| W          | AHID, HAANIYA                                                                                           | STUDENT |   | ~                    |       |      |    | ~  |     |      |     | ~  |    | -  | 10/10/2016 |  |
| W          | ALLEN, KRISTOPHER                                                                                       | STUDENT | ~ |                      |       | ~    |    |    |     |      |     | ~  |    | -  | 10/23/2017 |  |
| W          | ONG, KRISTINA                                                                                           | Teacher |   | ~                    |       |      |    |    |     | ~    | ~   |    |    | -  | 10/15/2018 |  |
|            |                                                                                                         |         |   |                      | M F   | ••   | В  |    | A A |      | • - |    | •  | NP |            |  |
|            | Totals<br>SAC Percentages<br>School Demographics %<br>*Due to rounding, percentages may not total 100%. |         |   |                      |       | 9 16 |    | 7  |     |      | 14  |    | -  | 28 |            |  |
| S          |                                                                                                         |         |   | 2                    | 22 78 | 8 43 | 27 | 19 | 8 ( | ) 3  | 38  | 62 | 24 | 76 |            |  |
| So         |                                                                                                         |         |   |                      | 0 0   | ) () | 0  | 0  | 0 ( | ) () |     |    |    |    |            |  |