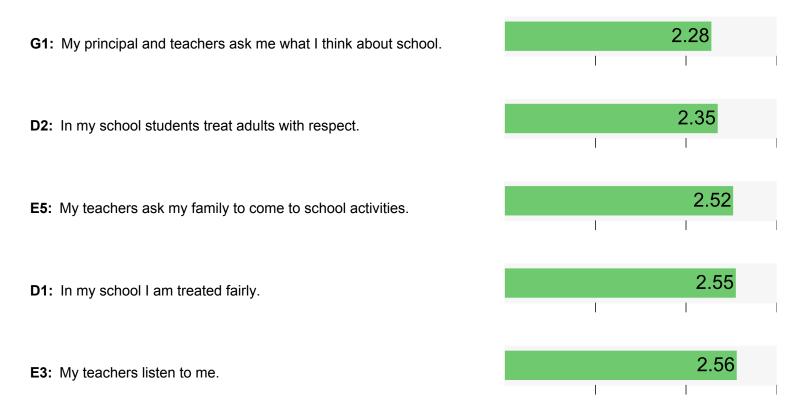

## **Lowest Scoring Items**

run on 05/01/2019

Student Survey (Elementary) for Schools

1 survey(s) 200 response(s)

## **G. Using Results for Continuous Improvement**

Section score: 2.71 Network average: 2.66

| 1. | My principal | and teachers | ask me what | I think about school. |
|----|--------------|--------------|-------------|-----------------------|
|----|--------------|--------------|-------------|-----------------------|

## D. Governance and Leadership

Section score: 2.61 Network average: 2.68

| 1. | In my school I am treated fairly. |
|----|-----------------------------------|

- 2. In my school students treat adults with respect.
- **3.** In my school my teachers want me to do my best work.

# E. Teaching and Assessing for Learning

| Section score: 2.75 Network average: 2.78                   |                               | 0                  | 4     |
|-------------------------------------------------------------|-------------------------------|--------------------|-------|
|                                                             | 3                             | 2                  | 1     |
|                                                             | Nur                           | nber of Response   | s     |
|                                                             | Percenta                      | age of Total Respo | onses |
|                                                             | 176                           | 16                 | 2     |
| My teachers help me learn things I will need in the future. | 91%<br>194 respondents        | 8%                 | 1%    |
|                                                             |                               | 26                 | 5     |
| 2. My teachers use different activities to help me learn.   | 163                           | 26                 | 5     |
|                                                             | <b>84%</b><br>194 respondents | 13%                | 3%    |
|                                                             | 122                           | 58                 | 14    |
| 3. My teachers listen to me.                                | 63%                           | 30%                | 7%    |
|                                                             | 194 respondents               |                    |       |
|                                                             | 174                           | 17                 | 3     |
| 4. My teachers tell me how I should behave and do my work.  | 90%                           | 9%                 | 2%    |
|                                                             | 194 respondents               |                    |       |
|                                                             | 121                           | 52                 | 21    |
| 5. My teachers ask my family to come to school activities.  | 62%                           | 27%                | 11%   |
|                                                             | 194 respondents               |                    |       |
| C. My tagahara alwaya hala ma whan I need them              | 145                           | 41                 | 8     |
| 6. My teachers always help me when I need them.             | 75%                           | 21%                | 4%    |
|                                                             | 194 respondents               |                    |       |
| 7. My teachers tell my family how I am doing in school.     | 164                           | 25                 | 5     |