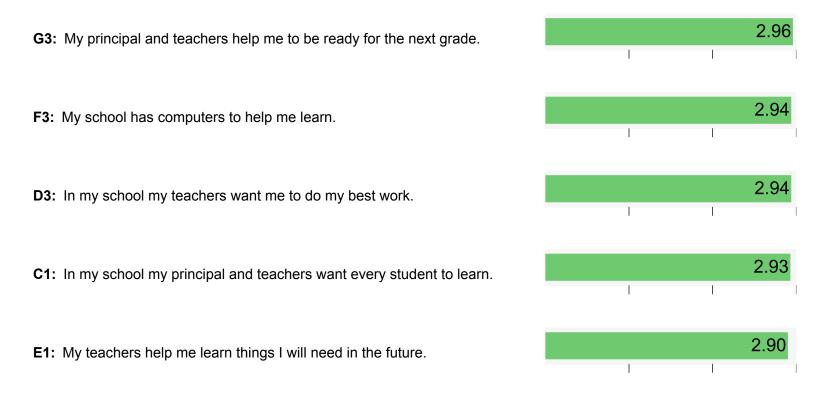

## **Highest Scoring Items**

Student Survey (Elementary) for Schools

1 survey(s) 200 response(s)

AdvancED Certified Content

- 2. My principal and teachers tell children when they do a good job.
- 3. My principal and teachers help me to be ready for the next grade.

| 3                          | 2                  | 1     |
|----------------------------|--------------------|-------|
| Nu                         | mber of Response   | s     |
| Percent                    | age of Total Respo | onses |
| 88                         | 70                 | 34    |
| 46%<br>192 respondents     | 36%                | 18%   |
| 173                        | 15                 | 4     |
| 90%<br>192 respondents     | 8%                 | 2%    |
| 186                        | 4                  | 2     |
| <b>97%</b> 192 respondents | 2%                 | 1%    |

I Agree

3

1

I Don't Agree

|                                                                                                                                                                                                                                                                                                                                                                                                                                                                                                                                                                                                                                                                                                                                                                                                                                                                                                                                                                                                                                                                                                                                                                                                                                                                                                                                                                                                                                                                                                                                                                                                                                                                                                                                                                                                                                                                                                                                                                                                                                                                                                                                | Number of Responses           |     |       |
|--------------------------------------------------------------------------------------------------------------------------------------------------------------------------------------------------------------------------------------------------------------------------------------------------------------------------------------------------------------------------------------------------------------------------------------------------------------------------------------------------------------------------------------------------------------------------------------------------------------------------------------------------------------------------------------------------------------------------------------------------------------------------------------------------------------------------------------------------------------------------------------------------------------------------------------------------------------------------------------------------------------------------------------------------------------------------------------------------------------------------------------------------------------------------------------------------------------------------------------------------------------------------------------------------------------------------------------------------------------------------------------------------------------------------------------------------------------------------------------------------------------------------------------------------------------------------------------------------------------------------------------------------------------------------------------------------------------------------------------------------------------------------------------------------------------------------------------------------------------------------------------------------------------------------------------------------------------------------------------------------------------------------------------------------------------------------------------------------------------------------------|-------------------------------|-----|-------|
|                                                                                                                                                                                                                                                                                                                                                                                                                                                                                                                                                                                                                                                                                                                                                                                                                                                                                                                                                                                                                                                                                                                                                                                                                                                                                                                                                                                                                                                                                                                                                                                                                                                                                                                                                                                                                                                                                                                                                                                                                                                                                                                                | Percentage of Total Responses |     | onses |
| A la managla de la compaña de la contra dela contra de la contra dela contra de la contra dela contra de la contra dela contr | 185                           | 8   | 3     |
| In my school my principal and teachers want every student to learn.                                                                                                                                                                                                                                                                                                                                                                                                                                                                                                                                                                                                                                                                                                                                                                                                                                                                                                                                                                                                                                                                                                                                                                                                                                                                                                                                                                                                                                                                                                                                                                                                                                                                                                                                                                                                                                                                                                                                                                                                                                                            | 94%<br>196 respondents        | 4%  | 2%    |
|                                                                                                                                                                                                                                                                                                                                                                                                                                                                                                                                                                                                                                                                                                                                                                                                                                                                                                                                                                                                                                                                                                                                                                                                                                                                                                                                                                                                                                                                                                                                                                                                                                                                                                                                                                                                                                                                                                                                                                                                                                                                                                                                | 169                           | 25  | 2     |
| 2. In my school I am learning new things that will help me.                                                                                                                                                                                                                                                                                                                                                                                                                                                                                                                                                                                                                                                                                                                                                                                                                                                                                                                                                                                                                                                                                                                                                                                                                                                                                                                                                                                                                                                                                                                                                                                                                                                                                                                                                                                                                                                                                                                                                                                                                                                                    | 86%<br>196 respondents        | 13% | 1%    |

# E. Teaching and Assessing for Learning

| Section score: 2.75 Network average: 2.78                   |                               | 0                  | 4     |
|-------------------------------------------------------------|-------------------------------|--------------------|-------|
|                                                             | 3                             | 2                  | 1     |
|                                                             | Nur                           | nber of Response   | s     |
|                                                             | Percenta                      | age of Total Respo | onses |
|                                                             | 176                           | 16                 | 2     |
| My teachers help me learn things I will need in the future. | 91%<br>194 respondents        | 8%                 | 1%    |
|                                                             |                               | 26                 | 5     |
| 2. My teachers use different activities to help me learn.   | 163                           | 26                 | 5     |
|                                                             | <b>84%</b><br>194 respondents | 13%                | 3%    |
|                                                             | 122                           | 58                 | 14    |
| 3. My teachers listen to me.                                | 63%                           | 30%                | 7%    |
|                                                             | 194 respondents               |                    |       |
|                                                             | 174                           | 17                 | 3     |
| 4. My teachers tell me how I should behave and do my work.  | 90%                           | 9%                 | 2%    |
|                                                             | 194 respondents               |                    |       |
|                                                             | 121                           | 52                 | 21    |
| 5. My teachers ask my family to come to school activities.  | 62%                           | 27%                | 11%   |
|                                                             | 194 respondents               |                    |       |
| C. My tagahara alwaya hala ma whan I need them              | 145                           | 41                 | 8     |
| 6. My teachers always help me when I need them.             | 75%                           | 21%                | 4%    |
|                                                             | 194 respondents               |                    |       |
| 7. My teachers tell my family how I am doing in school.     | 164                           | 25                 | 5     |

|                                                                             | Number of Responses           |     |      |
|-----------------------------------------------------------------------------|-------------------------------|-----|------|
|                                                                             | Percentage of Total Responses |     | nses |
|                                                                             | 120                           | 69  | 3    |
| 1. My school is safe and clean.                                             | <b>63%</b><br>192 respondents | 36% | 2%   |
|                                                                             | 173                           | 14  | 5    |
| 2. My school has many places where I can learn, such as the library.        | 90%<br>192 respondents        | 7%  | 3%   |
|                                                                             | 181                           | 11  | 0    |
| 3. My school has computers to help me learn.                                | 94%<br>192 respondents        | 6%  | 0%   |
| 4. My school wants children in our school to help each other even if we are | 148                           | 36  | 8    |
| not friends.                                                                | 77% 192 respondents           | 19% | 4%   |