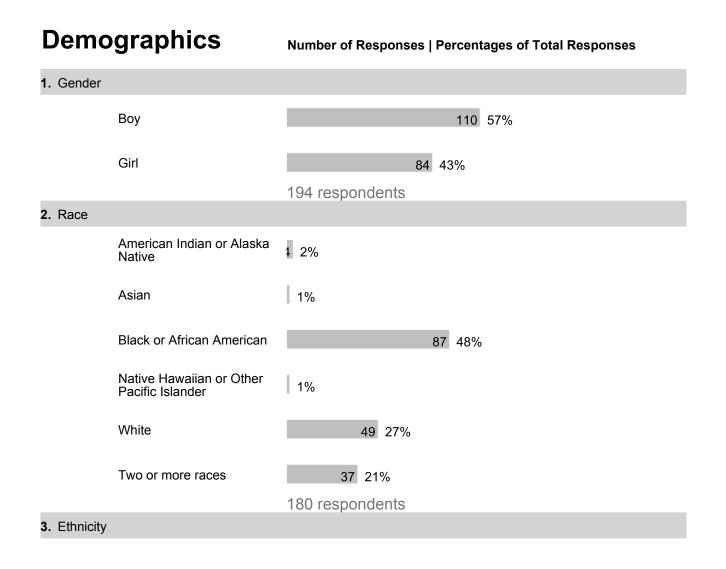

#### **AdvancED Certified Content**

Hispanic 52 28%

Not Hispanic or Latino 136 72%

188 respondents

4. Grade

3rd grade 58 29%

4th grade 86 44%

5th grade 53 27%