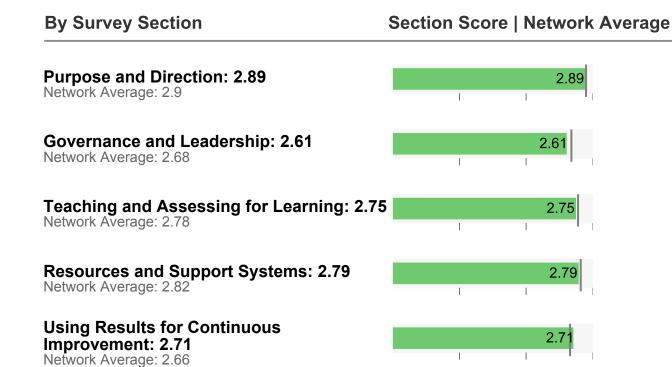

### **Report Summary**

Overall Score: 2.75

Network Average: 2.77

Student Survey (Elementary) for Schools

1 survey(s) 200 response(s)

AdvancED Certified Content

197 respondents

Student Survey (Elementary) for Schools

1 survey(s) 200 response(s)

AdvancED Certified Content

Section score: 2.89 Network average: 2.9

2

I'm Not Sure

Number of Responses

## D. Governance and Leadership

Section score: 2.61 Network average: 2.68

| 1. | In my school I am treated fairly. |
|----|-----------------------------------|

- 2. In my school students treat adults with respect.
- **3.** In my school my teachers want me to do my best work.

# E. Teaching and Assessing for Learning

| Section score: 2.75 Network average: 2.78                   |                               | 0                  | 4     |
|-------------------------------------------------------------|-------------------------------|--------------------|-------|
|                                                             | 3                             | 2                  | 1     |
|                                                             | Nur                           | nber of Response   | s     |
|                                                             | Percenta                      | age of Total Respo | onses |
|                                                             | 176                           | 16                 | 2     |
| My teachers help me learn things I will need in the future. | 91%<br>194 respondents        | 8%                 | 1%    |
|                                                             |                               | 26                 | 5     |
| 2. My teachers use different activities to help me learn.   | 163                           | 26                 | 5     |
|                                                             | <b>84%</b><br>194 respondents | 13%                | 3%    |
|                                                             | 122                           | 58                 | 14    |
| 3. My teachers listen to me.                                | 63%                           | 30%                | 7%    |
|                                                             | 194 respondents               |                    |       |
|                                                             | 174                           | 17                 | 3     |
| 4. My teachers tell me how I should behave and do my work.  | 90%                           | 9%                 | 2%    |
|                                                             | 194 respondents               |                    |       |
|                                                             | 121                           | 52                 | 21    |
| 5. My teachers ask my family to come to school activities.  | 62%                           | 27%                | 11%   |
|                                                             | 194 respondents               |                    |       |
| C. My tagahara alwaya hala ma whan I need them              | 145                           | 41                 | 8     |
| 6. My teachers always help me when I need them.             | 75%                           | 21%                | 4%    |
|                                                             | 194 respondents               |                    |       |
| 7. My teachers tell my family how I am doing in school.     | 164                           | 25                 | 5     |

## F. Resources and Support Systems

I Agree

I'm Not Sure

I Don't Agree

Section score: 2.79 Network average: 2.82

3

2

1

## **G. Using Results for Continuous Improvement**

Section score: 2.71 Network average: 2.66

| 1. | My principal | and teachers | ask me what | I think about school. |
|----|--------------|--------------|-------------|-----------------------|
|----|--------------|--------------|-------------|-----------------------|