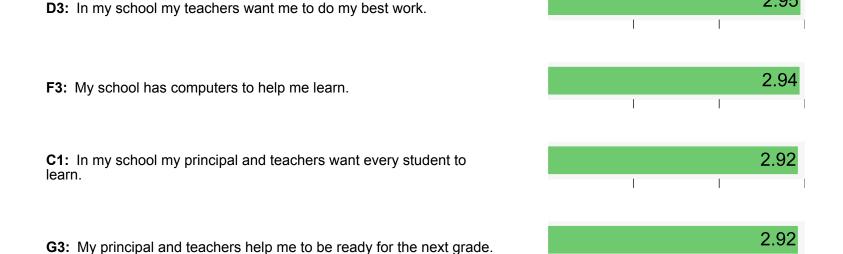

## **Highest Scoring Items**

**E4:** My teachers tell me how I should behave and do my work.

run on 11/06/2018

Student Survey (Elementary) for Schools

1 survey(s) 46295 response(s)

AdvancED Certified Content

## C. Purpose and Direction

Section score: 2.89 Network average: 2.9

2

I Agree

3

I Don't Agree

| <b>1.</b> In my school my principal and teachers want every student to learn. |
|-------------------------------------------------------------------------------|
|-------------------------------------------------------------------------------|

## D. Governance and Leadership

Section score: 2.63 Network average: 2.68

| 1. | In my school I am treated fairly. |  |
|----|-----------------------------------|--|

- 2. In my school students treat adults with respect.
- 3. In my school my teachers want me to do my best work.

## **G. Using Results for Continuous Improvement**

Section score: 2.61 Network average: 2.66

| 1. | My principal | and teachers | ask me what | I think about school. |
|----|--------------|--------------|-------------|-----------------------|
|----|--------------|--------------|-------------|-----------------------|

- 2. My principal and teachers tell children when they do a good job.
- **3.** My principal and teachers help me to be ready for the next grade.

| TAGICC                       | i iii ivot ouic    | i boil ( Agree |
|------------------------------|--------------------|----------------|
| 3                            | 2                  | 1              |
| N                            | umber of Respons   | es             |
| Percei                       | ntage of Total Res | ponses         |
| 17421                        | 14967              | 11551          |
| <b>40%</b> 43939 respondents | 34%                | 26%            |
| 35954                        | 6568               | 1417           |
| 82%<br>43939 respondents     | 15%                | 3%             |
| 40968                        | 2319               | 652            |
| 93%<br>43939 respondents     | 5%                 | 1%             |