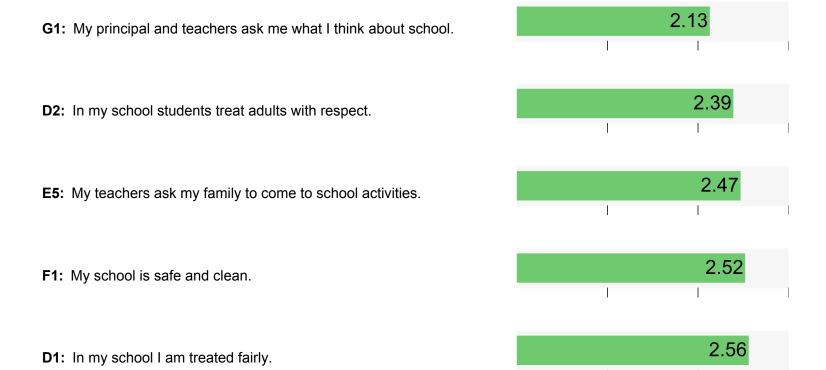

## **Lowest Scoring Items**

run on 11/06/2018

Student Survey (Elementary) for Schools

1 survey(s) 46295 response(s) 191 school(s) included

## D. Governance and Leadership

Section score: 2.63 Network average: 2.68

| 1. | In my school I am treated fairly. |  |
|----|-----------------------------------|--|

- 2. In my school students treat adults with respect.
- 3. In my school my teachers want me to do my best work.

| 3                               | 2                 | 1     |
|---------------------------------|-------------------|-------|
| Num                             | ber of Responses  | S     |
| Percenta                        | ge of Total Respo | onses |
| 28634                           | 12967             | 3490  |
| <b>64%</b><br>45091 respondents | 29%               | 8%    |
| 22235                           | 18361             | 4495  |
| <b>49%</b><br>45091 respondents | 41%               | 10%   |
| 43321                           | 1289              | 481   |
| 96%<br>45091 respondents        | 3%                | 1%    |

# E. Teaching and Assessing for Learning

| Section score: 2.76 Network average: 2.78                   | 3                            | 2                 | 1     |
|-------------------------------------------------------------|------------------------------|-------------------|-------|
|                                                             | Num                          | ber of Responses  | S     |
|                                                             | Percenta                     | ge of Total Respo | onses |
|                                                             | 39212                        | 4356              | 863   |
| My teachers help me learn things I will need in the future. | 88%<br>44431 respondents     | 10%               | 2%    |
|                                                             | 38560                        | 4937              | 934   |
| 2. My teachers use different activities to help me learn.   | 87%<br>44431 respondents     | 11%               | 2%    |
|                                                             | 30519                        | 11045             | 2867  |
| 3. My teachers listen to me.                                | <b>69%</b> 44431 respondents | 25%               | 6%    |
|                                                             | 40030                        | 3406              | 995   |
| 4. My teachers tell me how I should behave and do my work.  | 90%<br>44431 respondents     | 8%                | 2%    |
|                                                             | 26887                        | 11591             | 5953  |
| 5. My teachers ask my family to come to school activities.  | 61%<br>44431 respondents     | 26%               | 13%   |
|                                                             | 33657                        | 9185              | 1589  |
| 6. My teachers always help me when I need them.             | <b>76%</b> 44431 respondents | 21%               | 4%    |
| 7. My teachers tell my family how I am doing in school.     | 37087                        | 5654              | 1690  |

## F. Resources and Support Systems

I Agree

I'm Not Sure

I Don't Agree

Section score: 2.76 Network average: 2.82

3

2

1

|                                                                          | Num                             | ber of Responses | 6    |
|--------------------------------------------------------------------------|---------------------------------|------------------|------|
|                                                                          | Percentage of Total Response    |                  |      |
|                                                                          | 26394                           | 14337            | 3422 |
| My school is safe and clean.                                             | <b>60%</b><br>44153 respondents | 32%              | 8%   |
| 2. My school has many places where I can learn, such as the library.     | 38396                           | 4728             | 1029 |
|                                                                          | 87%<br>44153 respondents        | 11%              | 2%   |
|                                                                          | 41919                           | 1715             | 519  |
| 3. My school has computers to help me learn.                             | 95%<br>44153 respondents        | 4%               | 1%   |
| My school wants children in our school to help each other even if we are | 34860                           | 6975             | 2318 |
| nds.                                                                     | <b>79%</b> 44153 respondents    | 16%              | 5%   |

## **G. Using Results for Continuous Improvement**

Section score: 2.61 Network average: 2.66

| 1. | My principal | and teachers | ask me what | I think about school. |
|----|--------------|--------------|-------------|-----------------------|
|----|--------------|--------------|-------------|-----------------------|