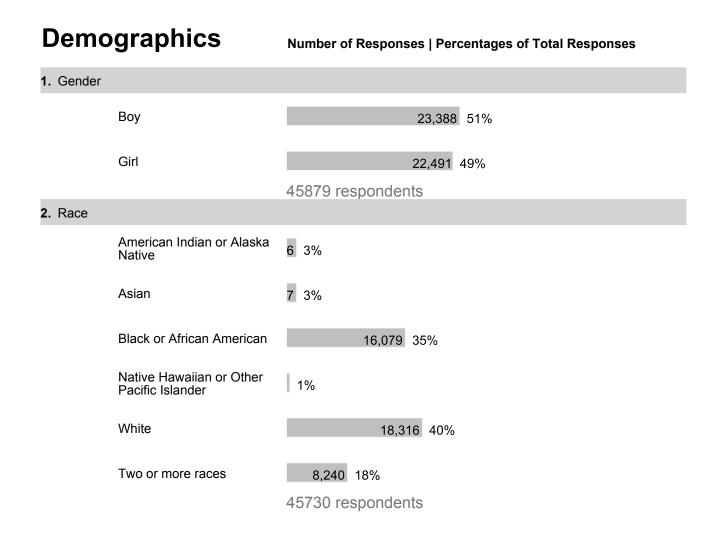

#### **AdvancED Certified Content**

| 3. Ethnicity |                        |                   |        |     |
|--------------|------------------------|-------------------|--------|-----|
|              | Hispanic               | 16,293 36%        |        |     |
|              | Not Hispanic or Latino |                   | 29,299 | 64% |
|              |                        | 45592 respondents |        |     |
| 4. Grade     |                        |                   |        |     |
|              | 3rd grade              | 15,352 33%        |        |     |
|              | 4th grade              | 15,314 33%        |        |     |
|              | 5th grade              | 15,593 34%        |        |     |
|              |                        | 46259 respondents |        |     |